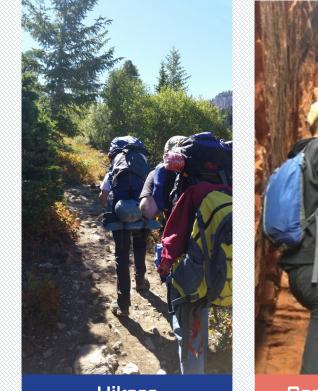

# Who can use it?

Because of it's simple but powerful design, the CUB can be used by all skill levels in different environments. It's easy to use yet powerful enough to carry your signal.

Hikers

Canyon Lovers