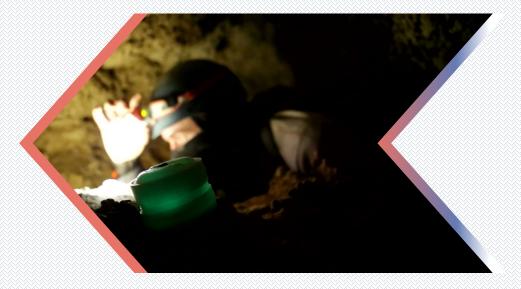

## Applications

Durability is one of the CUB's strongest characteristics. This allows it to be used throughout rugged environments like caves, canyons, or mountains. The CUB is cleverly planned with a wireless design giving you a hassle free communicating experience even in natural surroundings that have sharp edges or sudden turns.

Search & Rescue