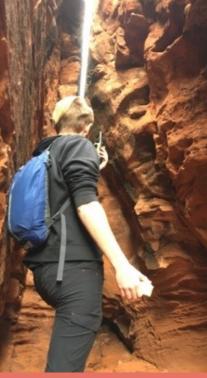

# Who can use it?

Because of it's simple but powerful design, the CUB can be used by all skill levels in different environments. It's easy to use yet powerful enough to carry your signal.

Hikers

Canyon Lovers