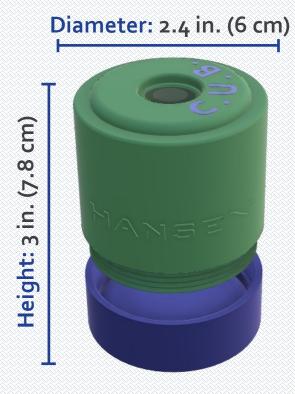

#### Specs

CUB devices are small and portable. The durable materials and effective functionality of each CUB gives you reliable radio communication in caves, canyons, or mountains. Please view the specs below.

#### **Outside Casing**

| Casing Material: | Durable PLA- Glow in the Dark  |
|------------------|--------------------------------|
| On/Off Switch:   | Waterproof illuminating button |

Ready for more? View the next page...