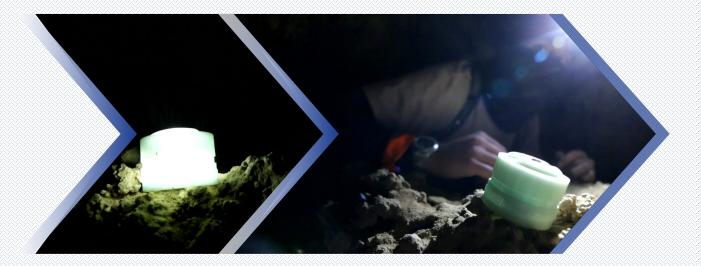

## What is it?

The CUB (communicating underground buoy) is a radio repeater. Laying out multiple CUB devices creates a receiving and transmitting chain for your radio signal. UV LEDs illuminate the casing making it easy to find in dark environments. The CUB is designed to work with most consumer walkie talkies and can be modified to reach various frequencies—you no longer need to struggle with messy military phone wires or carry lots of equipment to send a radio signal to a desired destination (i.e. to the surface of a cave or a rescue unit in a different location).

## Applications

Durability is one of the CUB's strongest characteristics. This allows it to be used throughout rugged environments like caves, canyons, or mountains. The CUB is cleverly planned with a wireless design giving you a hassle free communicating experience even in natural surroundings that have sharp edges or sudden turns.