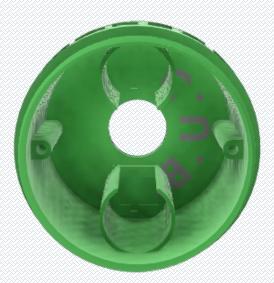

### Peak Inside

#### **Useful Internal Specs**

| Internal Lighting: | Ultra Violet LED                                                |
|--------------------|-----------------------------------------------------------------|
| Battery:           | Rechargeable Lithium Ion                                        |
| Receives:          | Frequencies for typical consumer walkie talkies and CUB signals |
| Transmits:         | Frequencies more capable of<br>penetrating rock and water       |