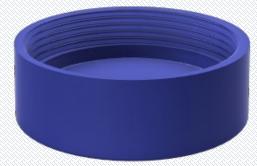

#### Specs

CUB devices are small and portable. The durable materials and effective functionality of each CUB gives you reliable radio communication in caves, canyons, or mountains. Please view the specs below.

#### **Outside Casing**

| Casing Material: | Durable PLA- Glow in the Dark  |
|------------------|--------------------------------|
| On/Off Switch:   | Waterproof illuminating button |

Ready for more? View the next page...